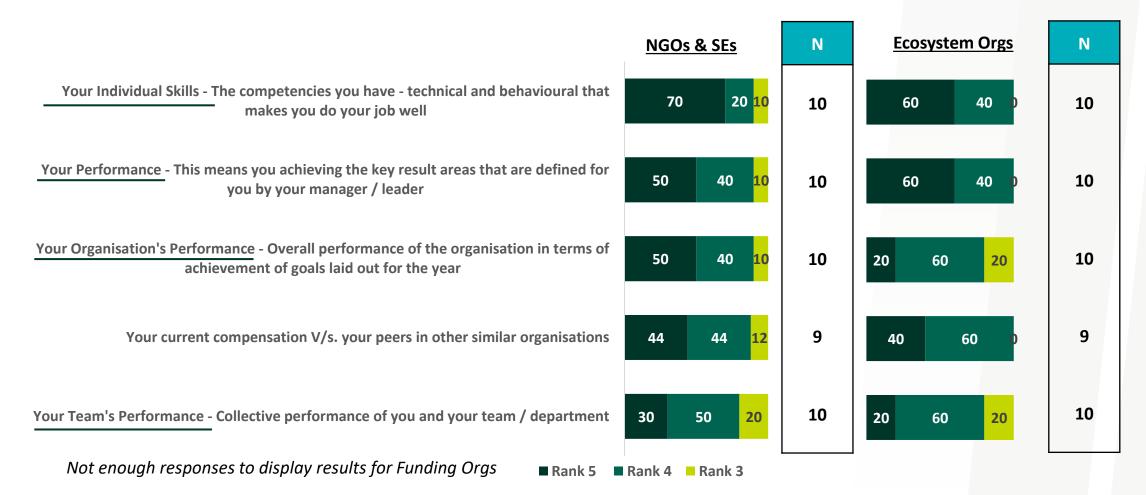

#### **Factors influencing Bonus**

Of all the below factors, 70% NGOs and SEs gave top rank (Rank 5) to individual skills, while 50% ranked individual and organisation performance as top factors. 60% Ecosystem Organisations gave top rank (Rank 5) to your performance and your individual skills.

| Type of Org  | N  |
|--------------|----|
| Participants | 90 |

(% of personnel)