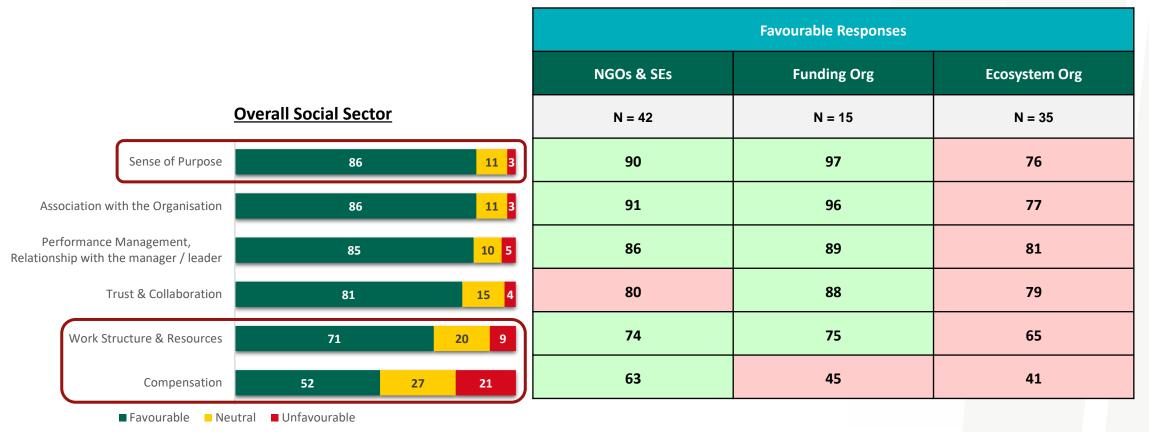

#### **Affiliation Results**

High scores for sense of purpose, association with the organisations and performance management in overall social purpose organisations. Compensation is a low scoring dimension in overall social purpose organisations. Personnel in Ecosystem support organisations perceived all dimensions differently when compared with NGOs & SEs and Funding organisations. Personnel in NGOs display high intent to stay and fair compensation unlike other types of organisations.

| Responses | NGOs &<br>SEs | Funding<br>Org | Ecosystem<br>Org |
|-----------|---------------|----------------|------------------|
| ı         | N = 42        | N = 15         | N = 35           |
| 92        | 100           | 100            | 89               |
| 92        | 95            | 100            | 91               |
| 92        | 93            | 93             | 80               |
| 92        | 92 86         |                | 65               |
| 92        | 79            | 93             | 57               |

#### **Sense of Purpose**

Ecosystem support organisations personnel feel that all personnel feel relatively less connected to the purpose of making a difference to the society; NGOs, SEs, and Funding organisations have even higher sense of purpose when compared with overall social sector

■ Favourable

Neutral

I feel that everyone in the organisation is committed to our overall purpose of making difference to the society

| Responses | NGOs &<br>SEs | Funding<br>Org | Ecosystem<br>Org |
|-----------|---------------|----------------|------------------|
| -         | N = 42        | N = 15         | N = 35           |
| 92        | 95            | 100            | 86               |
| 92        | 86            | 93             | 66               |

## **Trust and Collaboration**

Funding organisation personnel are perceived to have strong trust and collaboration in their organisations. Mixed feeling of trust and collaboration among personnel at NGOs and Ecosystem Orgs. Communication between departments within the orgs can be strengthened and promotions and task assignments can be made fairer.

■ Favourable ■ Neutral ■ Unfavourable

| assignments can be made fairer.                                                                          |                      | -  | N = 42 | N = 15 | N = 35 |
|----------------------------------------------------------------------------------------------------------|----------------------|----|--------|--------|--------|
| My immediate manager / leader encourages teamwork and collaboration                                      | 89 <mark>8</mark> 3  | 92 | 86     | 93     | 91     |
| The organisation believes in me: I am encouraged to come up with new or better ways of doing things      | 89 <mark>10</mark>   | 92 | 90     | 100    | 83     |
| Cooperation and sharing of ideas and resources across the organisation is encouraged                     | 88 <mark>9</mark> 3  | 92 | 83     | 87     | 94     |
| There is good cooperation and teamwork within my work group                                              | 88 <mark>12</mark>   | 92 | 86     | 100    | 86     |
| I have opportunities to have my ideas adopted and put into use                                           | 84 16                | 92 | 83     | 87     | 82     |
| In my work environment - everyone is treated fairly regardless of personal background or characteristics | 82 <mark>13</mark> 5 | 92 | 79     | 93     | 80     |
| The organisation applies policies and rules in a fair and consistent manner                              | 81 <mark>15 4</mark> | 92 | 86     | 87     | 71     |
| There is good communication between departments in the organisation                                      | 65 <b>23 12</b>      | 91 | 60     | 80     | 66     |
| Promotions and assignments are made fairly                                                               | 61 34 5              | 92 | 64     | 67     | 54     |