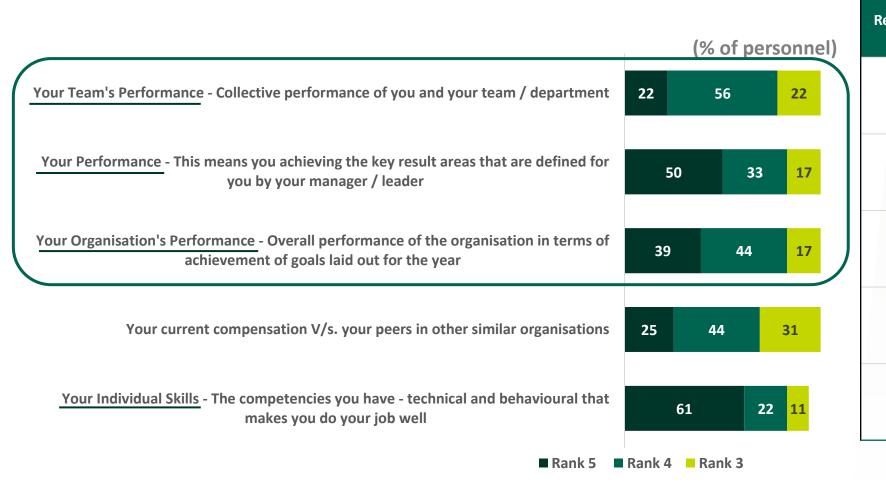

#### **Factors influencing Bonus**

Q. Please rank the following list in terms of how you feel they have influenced the degree of your bonus. (1 being lowest, 5 being highest)

Responses Team, individual and organisation 18 performances are perceived to be the top 3 18 factors influencing bonus payment in social sector. 18 Bonus is a component of compensation which does 16 not have high prevalence in social sector. 18

(% of personnel)