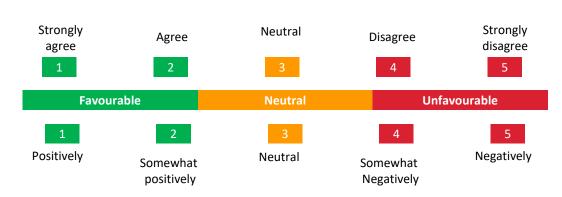

#### How to read the scores

- All scores are reported in percentages.
- Response Scale

 Where it is stated that there are "Not enough responses", it means that no more than 4 people responded to the respective statement/question.  For all relative scores (trends/differences), please follow the below scale.