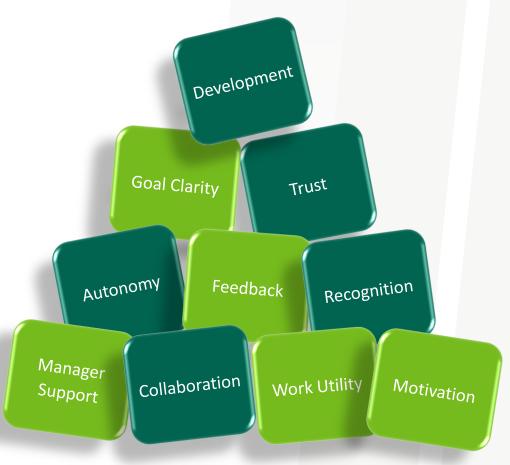

#### Dimensions

| Compensation                                             | Compensation means the salary provided to personnel. It is a combination of basic salary, variable bonus, fixed allowances                                                                                                                                                                           |
|----------------------------------------------------------|------------------------------------------------------------------------------------------------------------------------------------------------------------------------------------------------------------------------------------------------------------------------------------------------------|
|                                                          | like housing allowance, transport allowance, etc.                                                                                                                                                                                                                                                    |
| Sense of Purpose                                         | Sense of purpose is the connection with the organisation's strategies to make difference in the society.                                                                                                                                                                                             |
| Association with the Organisation                        | Association with the organisation is a feeling of connect with the organisation, its vision & mission.                                                                                                                                                                                               |
| Performance Management, Relationship with manager/leader | Performance Management, Relationship with manager/leader is having a mechanism in place that ensures personnel are recognised when they perform well, are treated well, with respect and care, the manager or leader provides regular and clear feedback to personnel to be efficient at their jobs. |
| Work, Structure & Resources                              | Work, Structure & Resources is defined as an organised workplace where work is divided equally, in a structure, fair and consistent manner, ensuring that personnel get the right resources to be better at their jobs.                                                                              |
| Trust & Collaboration                                    | <b>Trust and Collaboration</b> defines communication within departments, collaboration, sharing of new ideas/ better ways of doing things, trust on the organisation, manager, colleagues and a work environment that enables everyone to perform better.                                            |
| Affiliation                                              | Affiliation is a state of feeling attached with the organisation.                                                                                                                                                                                                                                    |