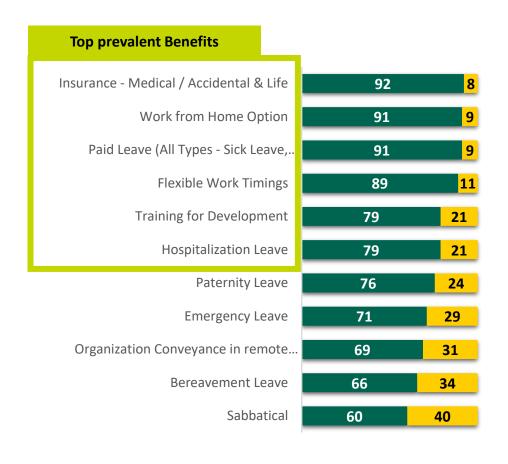

#### **Prevalence of Benefits in Indian Social Sector**

Most prevalent benefits in social sector are insurances, flexibility in working arrangements, leaves and training for development

Yes No

| Type of Org  | N  |
|--------------|----|
| Participants | 90 |

# **Prevalence of Benefits in Indian Social Sector**

(% of personnel)

Insurance, paid leaves, flexible work timings and work from home option is prevalent across different types of orgs; training for development is one of the most prevalent benefit everywhere except ecosystem support organisationss; hospitalisation leave is one of the most prevalent benefit in ecosystem support organisationss only.