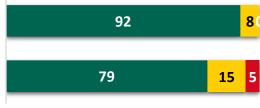

## **Association with the organisation**

(% of personnel)

Personnel in overall social sector scored low on motivation. Ecosystem support organisations personnel display lowest association with the organisations they work with

| I believe in the Vision & Mission of my organisation                 | 96 | <mark>4</mark> |
|----------------------------------------------------------------------|----|----------------|
| I feel proud to work for the organisation                            | 95 | <mark>6</mark> |
| I have a good understanding of the organisation's strategy and goals | 88 | 9 3            |
| I feel motivated to go beyond my formal job responsibilities         | 79 | 14 7           |
| The organisation motivates me to contribute more than is required    | 73 | <b>24</b> 3    |