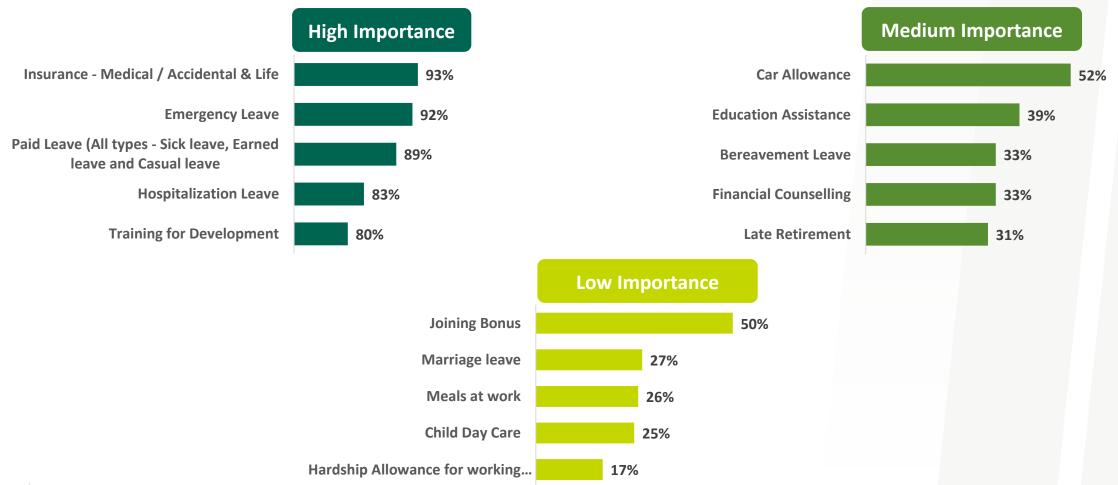

# **Questions Asked - Perception about Compensation & Benefits**

Please divide the benefits below in 3 buckets -

1 - That you value the most; 2 - That are good to have but not essential; 3 - That you value the least