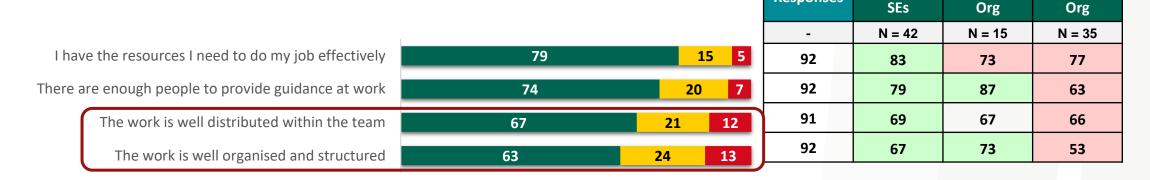

#### **Work Structure & Resources**

Ecosystem Org personnel scored low on fair distribution of work and work structure; NGO personnel

(% of personnel)

**Ecosystem** 

**Ecosystem** 

Org

**Funding** 

NGOs &

NGOs &

SEs

Responses

Responses

display relatively stronger workplace support, organised and structured work.

# Performance Management, Relationship with the manager/leader

Ecosystem Org Personnel experience workplace differently when compared with overall social sector. Clarity on how to provide feedback can be strengthened.