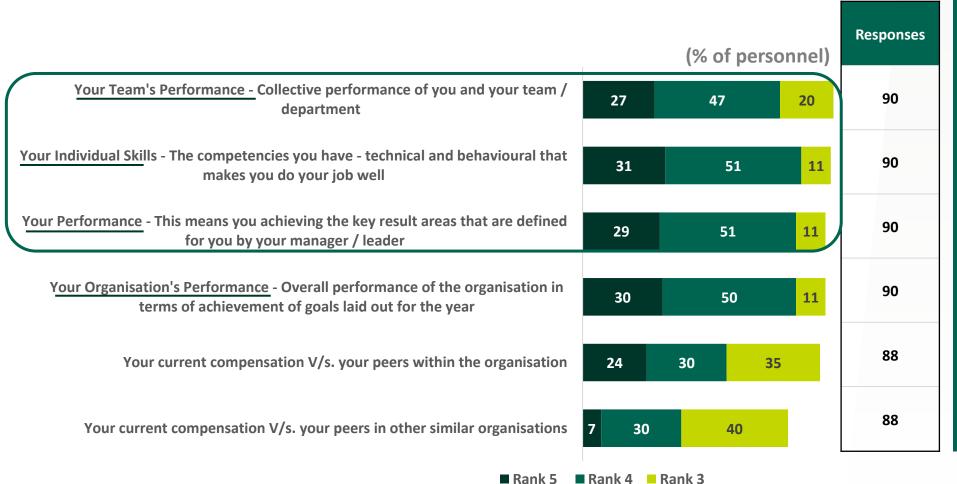

## **Factors influencing Compensation Increment**

Q. Please rank the following list in terms of how you feel they have influenced the degree of your compensation increase. (1 being lowest, 5 being highest)

Team's performance,
individual skills and
performance are
perceived to be the top 3
factors influencing
compensation increment
in overall social sector

(% of personnel)