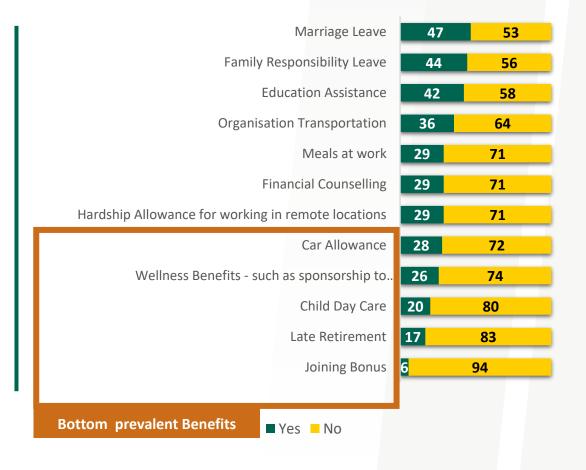

#### **Prevalence of Benefits in Indian Social Sector**

Most prevalent benefits in social sector are insurances, flexibility in working arrangements, leaves and training for development

Yes No

| Type of Org  | N  |
|--------------|----|
| Participants | 90 |

# **Prevalence of Benefits in Indian Social Sector**

(% of personnel)

Insurance, paid leaves, flexible work timings and work from home option is prevalent across different types of orgs; training for development is one of the most prevalent benefit everywhere except ecosystem support organisationss; hospitalisation leave is one of the most prevalent benefit in ecosystem support organisationss only.