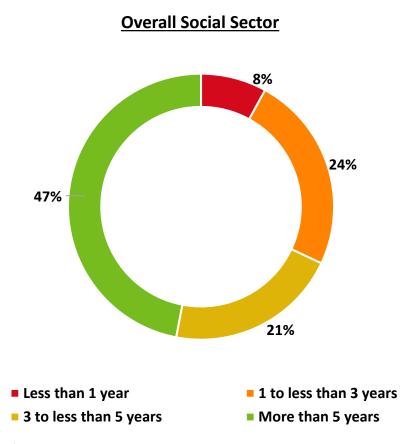

#### Q. Given your choice, how long would you plan to continue working for the organisation?

Funding and Ecosystem support organisations display low intent to stay when compared with overall social sector, while NGOs and SEs personnel display stronger intent to stay. It is also interesting to observe that no one in funding organisations and only 2% or personnel in NGOs and SEs would like to stay with their organisations for less than 1 year.

(% of personnel)

| Intent to Stay (For)/     | NGOs & SEs | Funding Org | Ecosystem Org |  |  |
|---------------------------|------------|-------------|---------------|--|--|
| Types of<br>Organisations | N = 42     | N = 15      | N = 35        |  |  |
| Less than 1 year          | 2          | 0           | 17            |  |  |
| 1 to less than 3 years    | 10         | 46          | 34            |  |  |
| 3 to less than 5 years    | 17         | 15          | 29            |  |  |
| More than 5 years         | 71         | 39          | 20            |  |  |