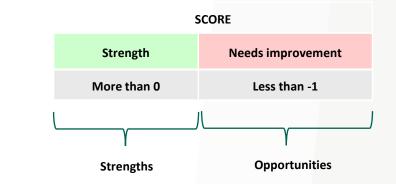

#### How to read the scores

- All scores are reported in percentages.
- Response Scale

 Where it is stated that there are "Not enough responses", it means that no more than 4 people responded to the respective statement/question.  For all relative scores (trends/differences), please follow the below scale.

Intent to Stay Scale

| More than 5 years | 3 to 5 years | 1 to 2 years | Less than 1 year |
|-------------------|--------------|--------------|------------------|
|-------------------|--------------|--------------|------------------|